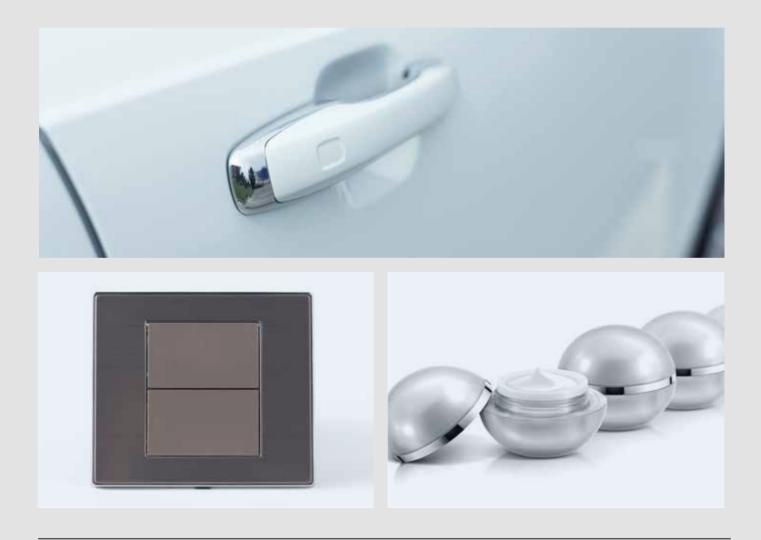

## **ROTEC® PA6 M / Application examples**

- > Automotive parts "under the bonnet"
- Housings for power tools
  Ventilation grills
- > Road drainage covers> Door and tool handles
- > Machine and furniture frames
- > Cosmetic bottles and caps