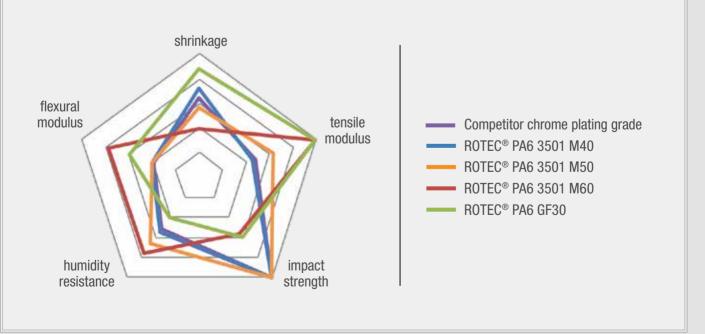

s with special properties**

ROTEC<sup>®</sup> PA6 M products are highly filled polyamides, manufactured with special mineral fillers and an outstanding process technology. These new injection molding polyamides are characterized by very good mechanical properties, even at higher temperatures, dimensional stability and a wide processing window.

## **ROTEC® PA6 M / Characteristics**

- Very good mechanical properties:
  e. g. rigidity, impact strength
- > Excellent surface quality
- > Good electroplatability
- > Cool-Touch haptic
- > Humidity resistance

- > High dimensional stability
- > Low tendency to warp or give formation of sink marks
- > Good heat and chemical resistance
- > Possible replacement for thermosets
- > Wide processing window

## **ROTEC® PA6 M / Comparison properties**





## **ROTEC® PA6 M / Application examples**

- > Automotive parts "under the bonnet"
- Housings for power tools
  Ventilation grills
- > Road drainage covers> Door and tool handles
- > Machine and furniture frames
- > Cosmetic bottles and caps



ROMIRA GmbH Siemensstrasse 1-3 25421 Pinneberg +49 (0)4101 706 03 info@romira.de romira.de ROMIRA GmbH | LinkedIn